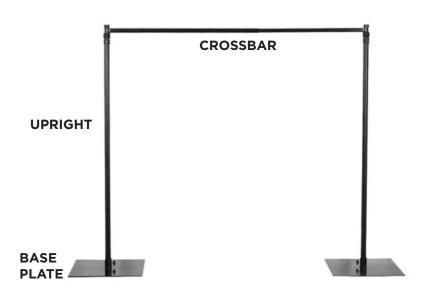

# 6-10' ADJUSTABLE BACKDROP

## STEP 1

Place base plate on ground with peg pointing up. Then insert solid side of upright onto peg.

## STEP 2

Place next base plate desired length away 6', 8', or 10' feet away and insert upright onto peg the same as before.

## STEP 3

Adjust crossbar to desired length of 6', 8', or 10' foot. Place drape on crossbar using the sewn pocket of the bottom of the drape. Slip crossbar through the pocket so drape is secured to crossbar. Repeat with for a total of 4 or 5 drapes per crossbar, depending on height.

## STEP 4

Next, insert hook end of crossbar into slot on top of upright. Attach opposite end into the second upright previously set up. Repeat this process for as many runs as desired. Finally, raise the uprights by lifting up on the upper end of upright until you reach your desired height of between 6-10 feet high.