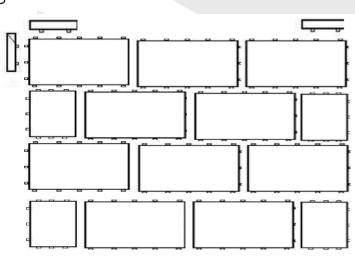

### STEP 4

Row #3: The third row is laid as the first row with FULL panels.

### STEP 5

**Row #4:** The fourth row is laid as the second row starting and ending with a HALF panel.

### STEP 6

**Following Rows:** Continue laying the floor in this fashion until the desired size of floor isachieved.

consistently delivering<sup>tn</sup>