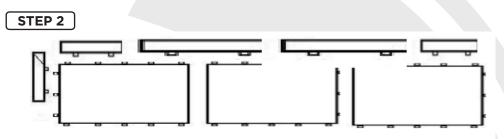

### STEP 4

Row #3: The third row is laid as the first row with FULL panels.

### STEP 5

**Row #4:** The fourth row is laid as the second row starting and ending with a HALF panel.

### STEP 6

**Following Rows:** Continue laying the floor in this fashion until the desired size of floor isachieved.

consistently delivering<sup>tn</sup>