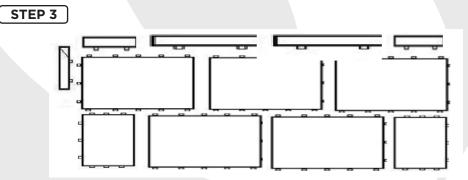

## INSTRUCTIONS

**Edging:** Now the edging can be completed. The top corner should have laid in operation 2 above. Start now at the top right hand side with a Right hand edge piece followed by a FULL edge. Continue down the right hand side of the floor ending with a left hand corner edge.

Continue across the bottom row from right to left starting with either a FULL or HALF edge depending on the last row of panels. Continue up the left hand side ending at the top left panel.

consistently delivering<sup>tm</sup>