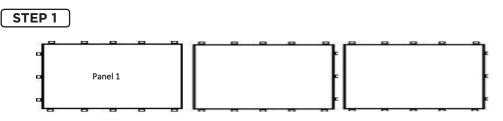

## INSTRUCTIONS

\*Ensure That The Panels Are Flush Along The Top Row

**Row #1:** The first FULL panel is laid at the top left hand corner of the floor with the three "END LUGS" pointing to the left and then the second FULL panel is laid alongside the first with the "END LUGS" pointing to the right. The first two panels just sit next to each other. The third and the rest of the top row FULL panels can now be laid with the "END LUGS" pointing to the right with the bare side of the panel sitting on top of the previous panels "END LUGS".

\*Fit the edging by pushing the lugs under the panel rim at an angle and lowering the edge into place. DO NOT FORCE but adjust.

To help keep the top row in place, now fit the edging pieces across the top row starting from the left hand side with a HALF edge and then a FULL edge which will span the joint of the first two FULL panels. Continue fitting the FULL edging pieces with a HALF edge being used at the end of the row to fit flush with the right hand side.

**Row #2:** The second row starts with a HALF panel again on the left hand side. As with the first row, the "END LUGS" will point to the left. Now complete the row with FULL panels ending with a HALF panel, lugs pointing right..