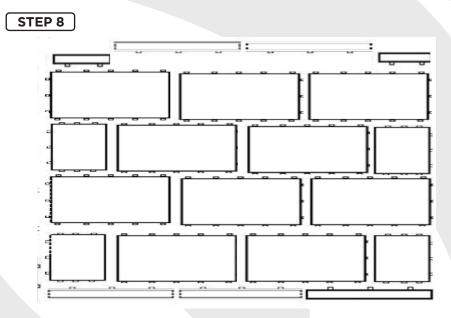

## INSTRUCTIONS

**Edging:** Now the edging can be completed. The top corner should have laid in operation 2 above. Start now at the top right hand side with a Right hand edge piece followed by a FULL edge. Continue down the right hand side of the floor ending with a left hand corner edge.

Continue across the bottom row from right to left starting with either a FULL or HALF edge depending on the last row of panels. Continue up the left hand side ending at the top left panel.

consistently delivering<sup>tm</sup>