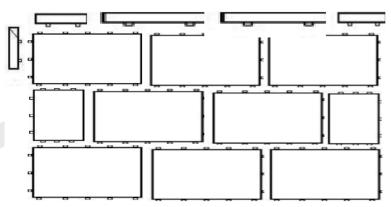

## INSTRUCTIONS

**Edging:** Now the edging can be completed. The top corner should have laid in operation 2 above. Start now at the top right hand side with a Right hand edge piece followed by a FULL edge. Continue down the right hand side of the floor ending with a left hand corner edge.

Continue across the bottom row from right to left starting with either a FULL or HALF edge depending on the last row of panels. Continue up the left hand side ending at the top left panel.

consistently delivering<sup>tm</sup>