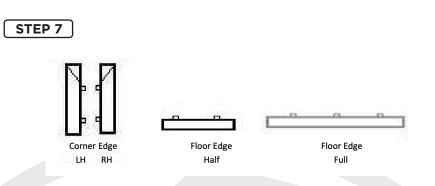

## INSTRUCTIONS

**Edging:** Now the edging can be completed. The top corner should have laid in operation 2 above. Start now at the top right hand side with a Right hand edge piece followed by a FULL edge. Continue down the right hand side of the floor ending with a left hand corner edge.

Continue across the bottom row from right to left starting with either a FULL or HALF edge depending on the last row of panels. Continue up the left hand side ending at the top left panel.

consistently delivering<sup>tm</sup>